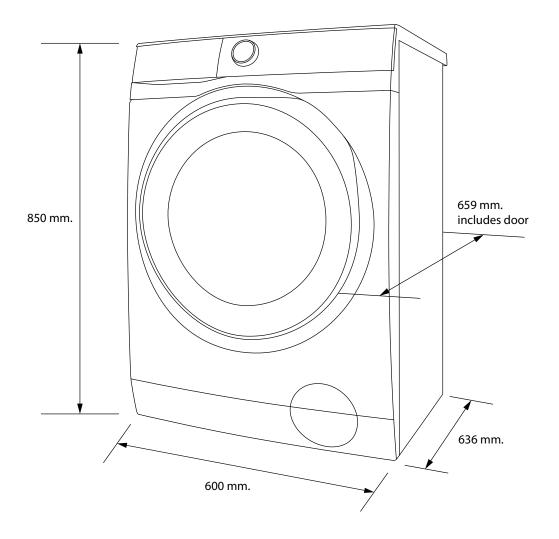

## **Dimension Guide**

Washer Dryer

Model: EWW9024P5SB

| Dimensions   |       |        |       |           |
|--------------|-------|--------|-------|-----------|
|              | width | height | depth | Max depth |
| Product (mm) | 600   | 850    | 636   | 659       |