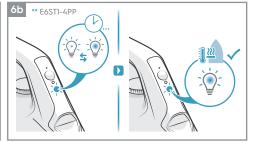

## Instruction book Mode d'emploi

**Refine 600 Steam Station** 

E6ST1-4PP, E6ST1-6DB, E6SS1-82EG