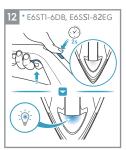

## **CUSTOMER CARE AND SERVICE**

When contacting Service, ensure that you have the following data available:

- Model Number
- PNC number
- Serial number

The information can be found on the rating plate.