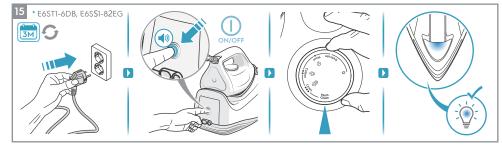

## Instruction book Mode d'emploi

**Refine 600 Steam Station** 

E6ST1-4PP, E6ST1-6DB, E6SS1-82EG