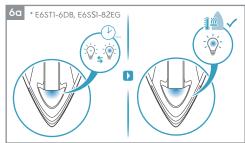

## Instruction book Mode d'emploi

**Refine 600 Steam Station** 

E6ST1-4PP, E6ST1-6DB, E6SS1-82EG