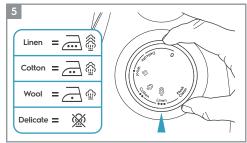

## Instruction book Mode d'emploi

**Refine 600 Steam Station** 

E6ST1-4PP, E6ST1-6DB, E6SS1-82EG