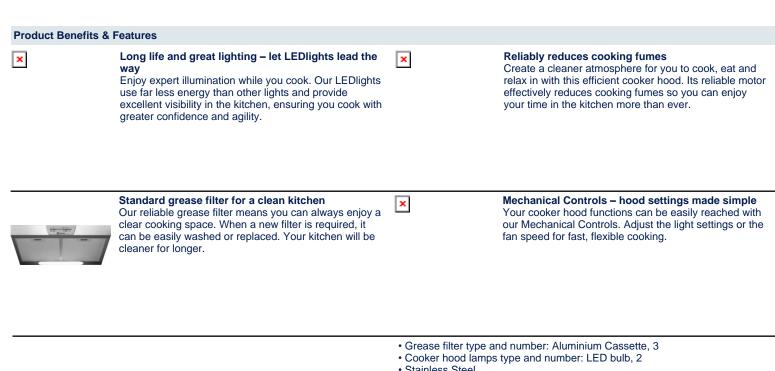

- Stainless Steel
- Number of motors / Number of speeds: 1 / 3
- This cooker hood is a Traditional Hood
- Air extraction capacity (high/low): 336 / 135 m³/h
- Appliance HxWxD (mm): 132 x 899 x 510
- Air outlet diameter: 125 mm
- Maximum noise level (high/low): 69/59 dB(A)
- Installation type: Traditional, width 90 cm
- Number of speeds: 3
- Slider controls with 3 speeds
- Cooker Hood
- · Air extraction or recirculation possible, charcoal filter included.
- Number of motors: 1

## **Product Specification**

| Stainless Steel    |
|--------------------|
| 125                |
| 220-240            |
| 5                  |
| IT                 |
| 132x899x510        |
| 7.5                |
| Mechanical slider  |
| Aluminium Cassette |
| 3                  |
| 3                  |
| LED bulb           |
|                    |