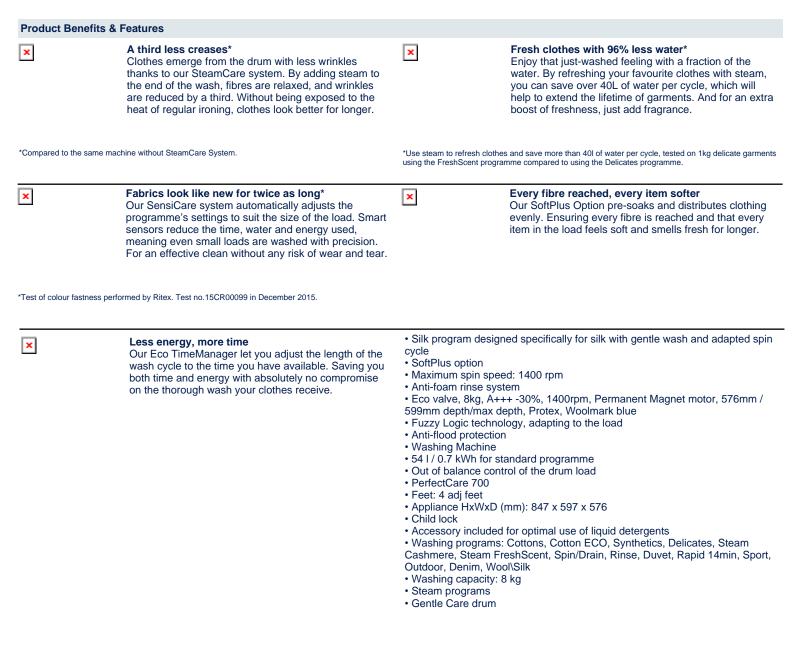

## That smooth sharpness, ready at once

×

With the innovative SteamCare System in our PerfectCare 700 washing machine, you can end each wash with a gentle whoosh of steam, reducing wrinkles by a third. Helping to achieve a smoother finish without the heat of regular ironing.