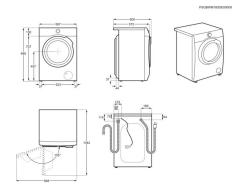

## **Product Specification**

| Color                              | Silver           |
|------------------------------------|------------------|
| Voltage                            | 220-240          |
| Frequency                          | 50               |
| Load Capacity kg (Wash)            | 8                |
| Energy class                       | A+++ -30%        |
| Connected Load                     | 2200             |
| Required Fuse                      | 13               |
| Rated capacity in kg               | 8                |
| Panel colour                       | Silver           |
| Cord Length                        | 1.62             |
| Max. spin speed (rpm) (2010/30/EC) | 1400             |
| Motor system                       | Permanent Magnet |
| Inlet hose length (mm)             | 130              |
| Outlet hose length (mm)            | 145              |
| Dimensions HxWxD in mm             | 847x597x576      |
| Net Weight                         | 72.5             |
|                                    |                  |