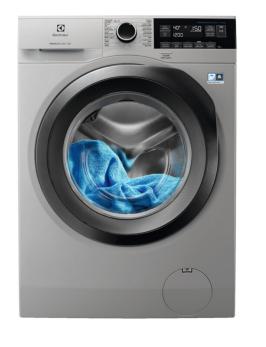

## **EW7F3846HS**

## That smooth sharpness, ready at once

×

With the innovative SteamCare System in our PerfectCare 700 washing machine, you can end each wash with a gentle whoosh of steam, reducing wrinkles by a third. Helping to achieve a smoother finish without the heat of regular ironing.