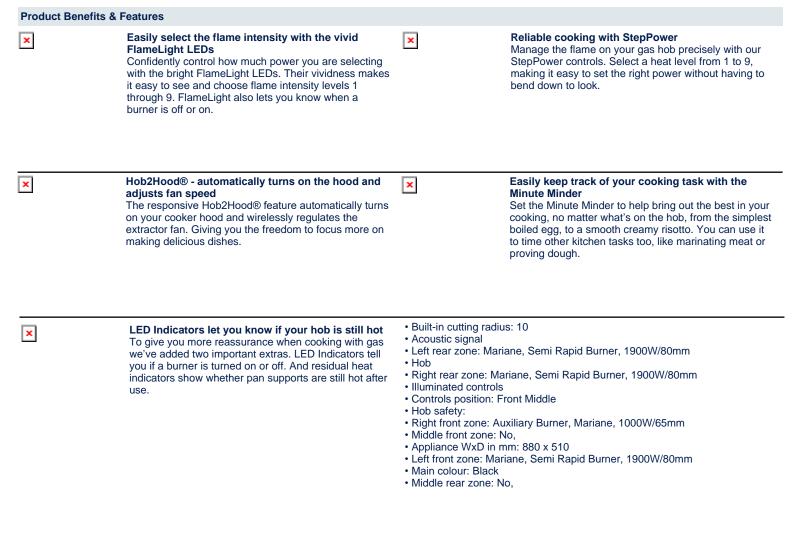

×

**Bright and clear LEDs so you can easily choose the flame level** The bright LEDs of the FlameLight Gas Hob inform you when a burner is on or off. They also let you confidently control and choose between nine levels of flame power, so you can easily select the intensity of the flame whenever you cook.