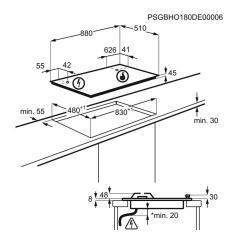

## **Product Specification**

| Color                     | Black               |
|---------------------------|---------------------|
| Hob Energy type           | Gas On Glass        |
| Cord Length               | 1.1                 |
| Voltage                   | 220-240             |
| Country of origin         | IT                  |
| BI dimensions HxWxD in mm | x830x480            |
| Dimensions WxD in mm      | 880x510             |
| Net Weight                | 18.6                |
| Type of Controls          | Knobs 9 Steps Power |
| Number of cooking zones   | 5                   |