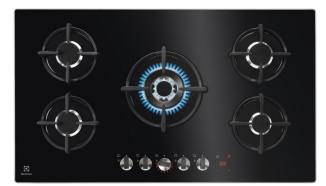

×

**Bright and clear LEDs so you can easily choose the flame level** The bright LEDs of the FlameLight Gas Hob inform you when a burner is on or off. They also let you confidently control and choose between nine levels of flame power, so you can easily select the intensity of the flame whenever you cook.